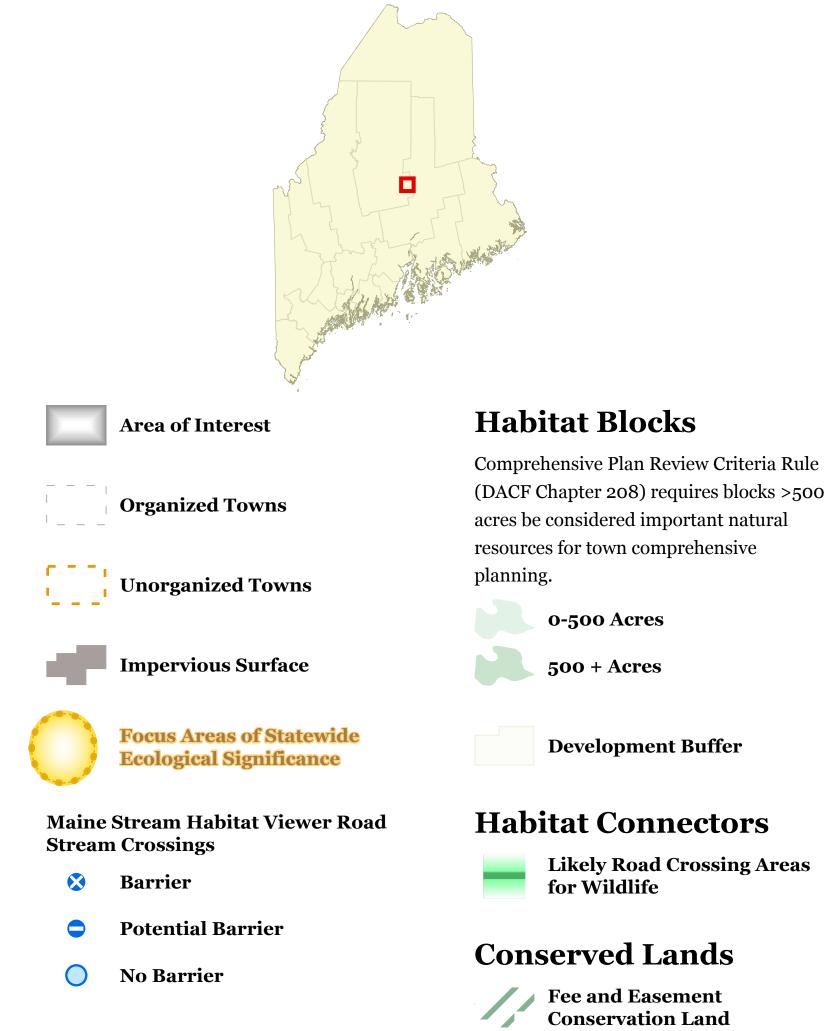

## Focus Areas of Statewide Ecological Signficance

Explore more Focus Areas on the BwH Map Viewer

TOWNSHIP BOUNDARIES ME Office of GIS (2021) CCAP NOAA impervious land cover (2022) US Geological Survey (2016)

CONSERVED LANDS ME Dept of Ag., Cons., and For., Land Use Planning Comm'n, UNDEVELOPED HABITAT BLOCKS Beginning with Habitat (2020)

FOCUS AREAS & HABITAT CONNECTORS Beginning with Habitat (2023) MAINE STREAM HABITAT VIEWER CROSSINGS ME Dep. of Inland Fisheries and Wildlife (2024) ME Dep. of Inland Fisheries and Wildlife (2022)